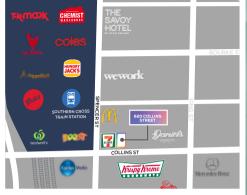

## BRAND NEW FIT-OUT NEAR AUSTRALIA'S BUSIEST TRAIN STATION

## 620 Collins Street Melbourne CBD

WE<sup>\*\*</sup>RETAIL

Mill

**FOR LEASE** 

a-p.com.au

This **42sqm\*** shop is located only metres from one of **Australia's busiest train stations**, Southern Cross Station. This is a unique retail opportunity to be situated amongst this busy, high traffic CBD location, and with neighbouring tenants, **McDonald's** and **7-eleven**, trading 24/7.

Other surrounding retailers include Hungry Jacks, Krispy Kreme, Boost Juice and Woolworths.