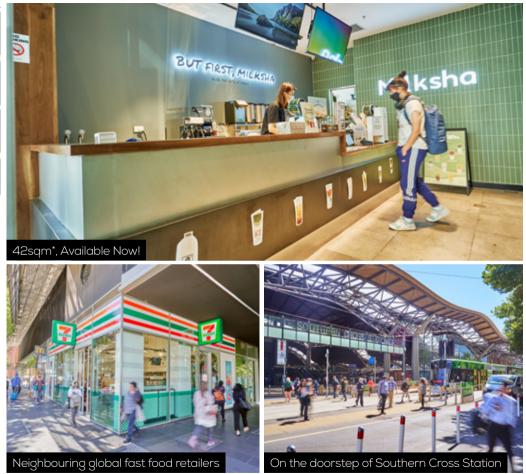

## 620 Collins Street Melbourne CBD

WE<sup>\*\*</sup>RETAIL

Mill

**FOR LEASE** 

a-p.com.au

This **42sqm\*** shop is located only metres from one of **Australia's busiest train stations**, Southern Cross Station. This is a unique retail opportunity to be situated amongst this busy, high traffic CBD location, and with neighbouring tenants, **McDonald's** and **7-eleven**, trading 24/7.

Other surrounding retailers include Hungry Jacks, Krispy Kreme, Boost Juice and Woolworths.