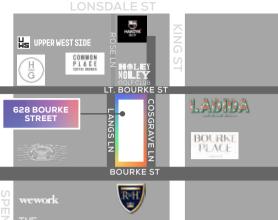

Neighbouring the famous Holey Moley, Higher Ground, Rose Lane, Ladida, Mail Exchange Hotel, Royal Melbourne Hotel and Spencer Outlet Centre, this location is only metres from Southern Cross train station, residential complexes including Upper West Side, and major office towers, residential complexes and hotels

This retail space has three direct frontages on Little Bourke Street, Langs Lane and Cosgrave Lane. Ground Floor 390 sqm\* plus 200 sqm\* of indoor / outdoor rooftop.

FOR FURTHER INFORMATION PLEASE CONTACT THE LEASING AGENTS