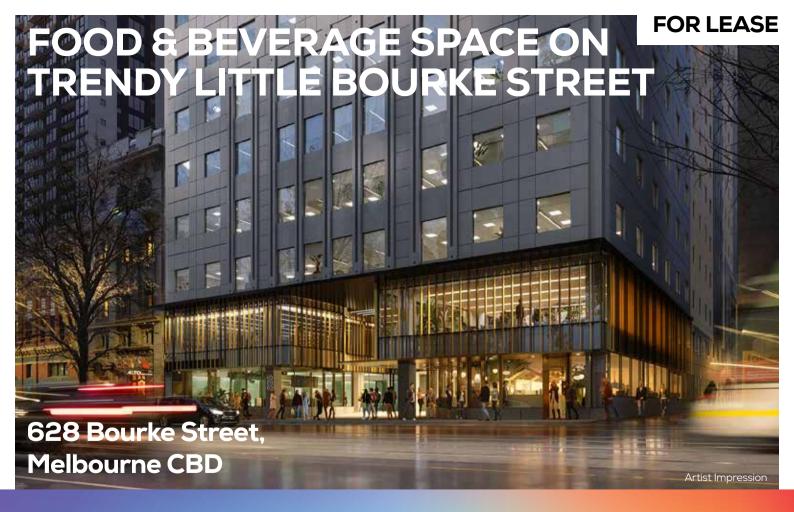

This newly developed retail tenancy with a brick facade, offers a **double height frontage**, **ground floor space**, **plus rooftop**, and is nestled in **Little Bourke Stree**t near the entertainment hub of Melbourne's CBD.