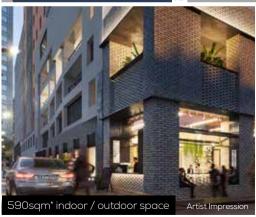

This newly developed retail tenancy with a brick facade, offers a **double height frontage**, **ground floor space**, **plus rooftop**, and is nestled in **Little Bourke Stree**t near the entertainment hub of Melbourne's CBD.

This retail space has three direct frontages on Little Bourke Street, Langs Lane and Cosgrave Lane. Ground Floor 390 sqm\* plus 200 sqm\* of indoor / outdoor rooftop.

FOR FURTHER INFORMATION PLEASE CONTACT THE LEASING AGENTS